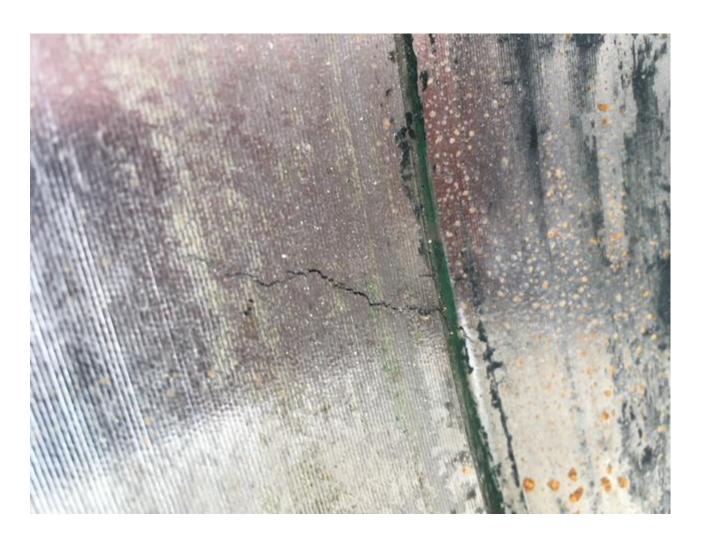

## 2018-6-22

After 22 days working, Our TIC Insert wear parts had taken out, nothing major wrong, The client we think pulled them out early to be sure they avoid failure. For sure they could've lasted

Ionger!!
The Wear out Tic insert parts pictures:

# The result:

- 1. Compare with normal original Mn steel parts, Our TIC insert parts working life more than 2.28 times. Our customer taken out of our parts just avoid failure, our parts can still working after 22 days.
- 2. No any TIC bars dropped out
- 3. The TIC insert price just 1.5 times than normal Mn