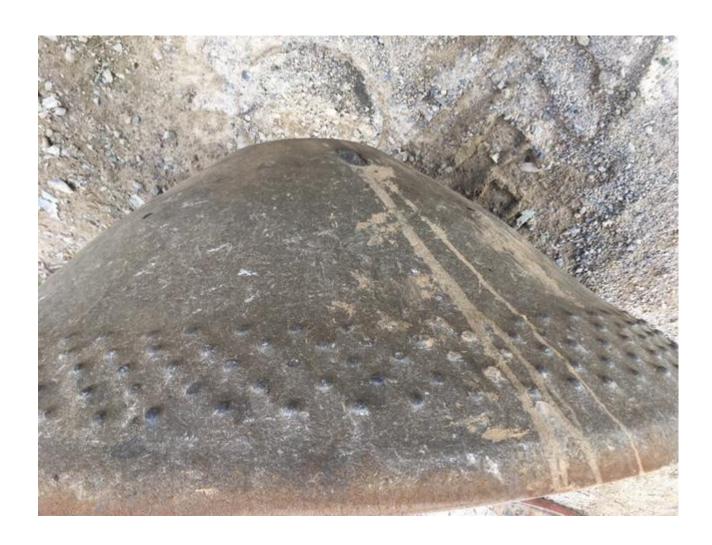

## 2018-6-22

After 22 days working, Our TIC Insert wear parts had taken out, nothing major wrong, The client we think pulled them out early to be sure they avoid failure. For sure they could've lasted

Ionger!!
The Wear out Tic insert parts pictures:

# The result:

- 1. Compare with normal original Mn steel parts, Our TIC insert parts working life more than 2.28 times. Our customer taken out of our parts just avoid failure, our parts can still working after 22 days.
- 2. No any TIC bars dropped out
- 3. The TIC insert price just 1.5 times than normal Mn