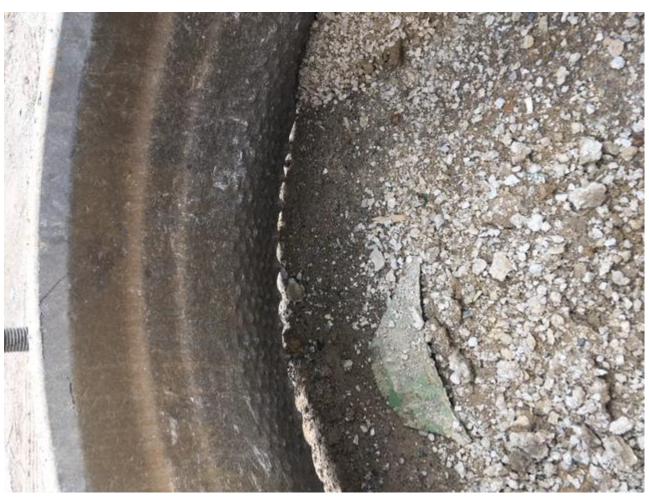

## 2018-6-22

After 22 days working, Our TIC Insert wear parts had taken out, nothing major wrong, The client we think pulled them out early to be sure they avoid failure. For sure they could've lasted

Ionger!!
The Wear out Tic insert parts pictures:

# The result:

- 1. Compare with normal original Mn steel parts, Our TIC insert parts working life more than 2.28 times. Our customer taken out of our parts just avoid failure, our parts can still working after 22 days.
- 2. No any TIC bars dropped out
- 3. The TIC insert price just 1.5 times than normal Mn